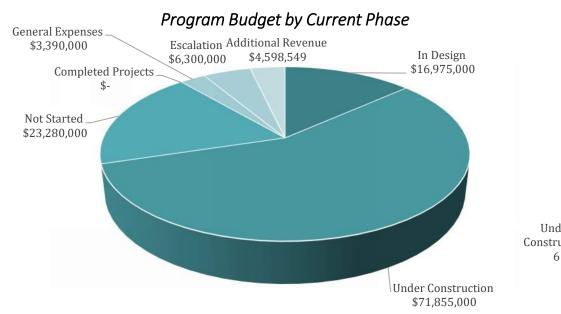

## Westside Community Schools Facilities Master Plan Bond Phase II Status of Projects by Phase – October 2024

| Project Phase      | # of Projects | Overall Budget** | Committed Budget | % Committed |
|--------------------|---------------|------------------|------------------|-------------|
| In Design          | 4             | \$16,975,000     | \$1,456,635      | 8.6%        |
| Under Construction | 6             | \$71,855,000     | \$59,146,091     | 82.3%       |
| Not Started        | 1             | \$23,280,000     | \$96,960         | 0.4%        |
| Completed Projects | 0             | \$-              | \$-              | 0%          |
| General Expenses   | 0             | \$3,390,000      | \$3,201,348      | 94.4%       |
| Escalation         | 0             | \$6,300,000      | \$-              | 0.0%        |
| Additional Revenue | 0             | \$4,598,549      | \$1,034,255      | 22.5%       |
| TOTAL              | 11            | \$126,398,549    | \$64,935,289     | 51.4%       |

\*Total number of projects increased from 10 to 11 with the addition of the Security Project.

\*\*Overall budget will increase each month with the accrual of Bond Interest.

# Westside Community Schools Facilities Master Plan Bond Phase II Status of Overall Program Budget – October 2024

| Overall Program Budget Categories | Overall Budget | Committed Cost | % Committed |
|-----------------------------------|----------------|----------------|-------------|
| Construction                      | \$90,305,398   | \$52,747,951   | 58.4%       |
| Soft Cost/FFE                     | \$13,349,141   | \$6,617,166    | 49.6%       |
| Contingency & Escalation          | \$14,755,461   | \$1,334,569    | 9%          |
| General Expenses                  | \$3,390,000    | \$3,201,348    | 94.4%       |
| Additional Revenue                | \$4,598,549    | \$1,034,255    | 0.0%        |
| TOTAL                             | \$126,398,549  | \$64,935,289   | 51.4%       |