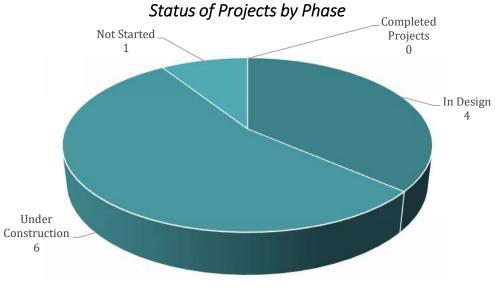

## Westside Community Schools Facilities Master Plan Bond Phase II Status of Projects by Phase – October 2024

| Project Phase      | # of Projects | Overall Budget** | Committed Budget | % Committed |
|--------------------|---------------|------------------|------------------|-------------|
| In Design          | 4             | \$16,975,000     | \$1,456,635      | 8.6%        |
| Under Construction | 6             | \$71,855,000     | \$59,146,091     | 82.3%       |
| Not Started        | 1             | \$23,280,000     | \$96,960         | 0.4%        |
| Completed Projects | 0             | \$-              | \$-              | 0%          |
| General Expenses   | 0             | \$3,390,000      | \$3,201,348      | 94.4%       |
| Escalation         | 0             | \$6,300,000      | \$-              | 0.0%        |
| Additional Revenue | 0             | \$4,598,549      | \$1,034,255      | 22.5%       |
| TOTAL              | 11            | \$126,398,549    | \$64,935,289     | 51.4%       |

\*Total number of projects increased from 10 to 11 with the addition of the Security Project.

\*\*Overall budget will increase each month with the accrual of Bond Interest.