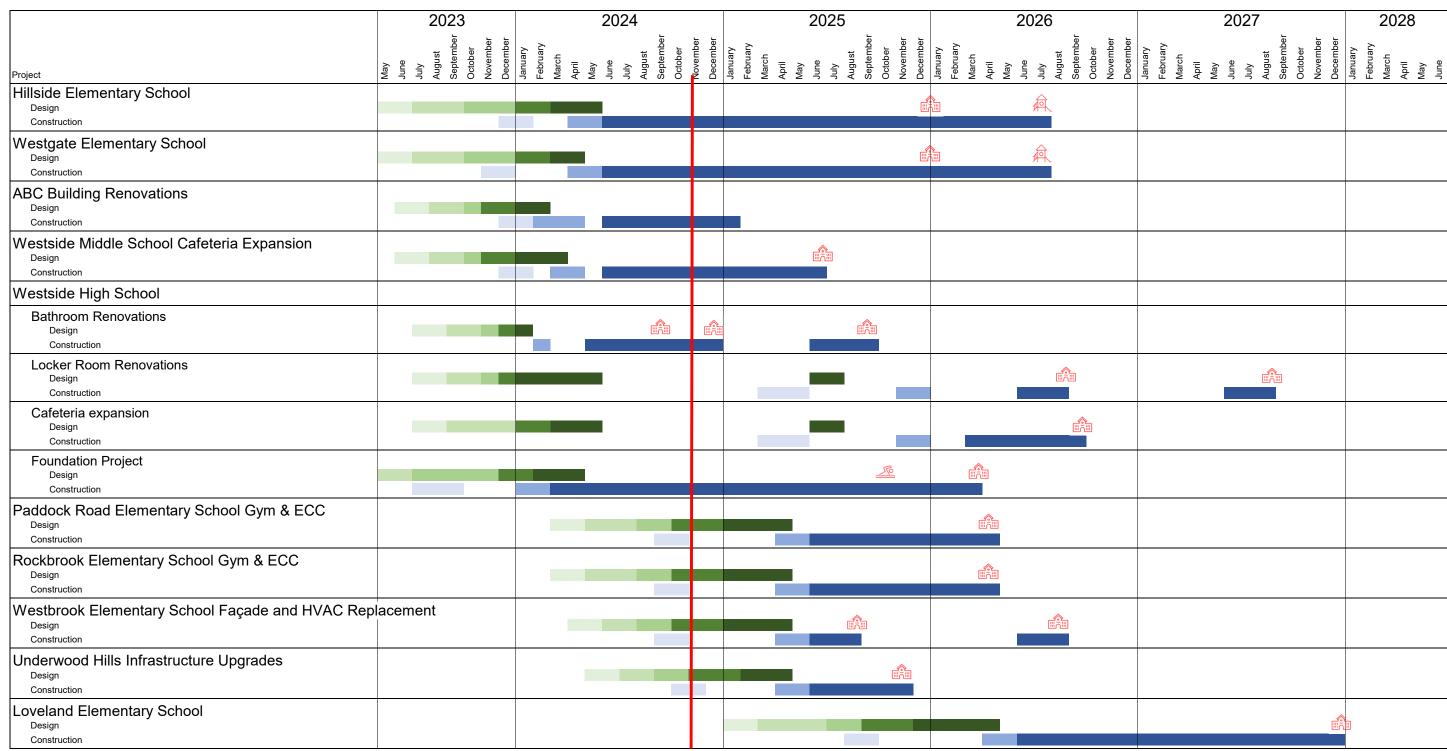

# **Westside Community Schools Bond Phase II Project Status**

|                                                         | Design Construction |         |           |                    |                        |                        |         |              |          |          |                   |
|---------------------------------------------------------|---------------------|---------|-----------|--------------------|------------------------|------------------------|---------|--------------|----------|----------|-------------------|
| Project                                                 | Design Procurement  | Concept | Schematic | Design Development | Construction Documents | Contractor Procurement | Bidding | Construction | Sitework | Closeout | 11 month Warranty |
| Hillside Elementary School                              |                     |         |           |                    |                        |                        |         |              |          |          |                   |
| Westgate Elementary School                              |                     |         |           |                    |                        |                        |         |              |          |          |                   |
| Westside Middle School Cafeteria Expansion              |                     |         |           |                    |                        |                        |         |              |          |          |                   |
| ABC Building Renovations                                |                     |         |           |                    |                        |                        |         |              |          |          |                   |
| Westside High School                                    |                     |         |           |                    |                        |                        |         |              |          |          |                   |
| Bathroom Renovations                                    |                     |         |           |                    |                        |                        |         |              |          |          |                   |
| Locker Room Renovations                                 |                     |         |           |                    |                        |                        |         |              |          |          |                   |
| Cafeteria Expansion                                     |                     |         |           |                    |                        |                        |         |              |          |          |                   |
| Foundation Project (NON BOND)                           |                     |         |           |                    |                        |                        |         |              |          |          |                   |
| Westbrook Elementary School Façade and HVAC Replacement |                     |         |           |                    |                        |                        |         |              |          |          |                   |
| Paddock Road Elementary School Gym & ECC                |                     |         |           |                    |                        |                        |         |              |          |          |                   |
| Rockbrook Road Elementary School Gym & ECC              |                     |         |           |                    |                        |                        |         |              |          |          |                   |
| Underwood Hills Infrastructure upgrades                 |                     |         |           |                    |                        |                        |         |              |          |          |                   |
| Loveland Elementary School                              |                     |         |           |                    |                        |                        |         |              |          |          |                   |

| COMPLETE    |
|-------------|
|             |
| IN PROGRESS |
|             |
| FUTURE      |
|             |

Westside Community Schools Bond Phase 2

| Project              | A. Original<br>Budget | B. Future<br>Commitments | C. Base<br>Contract | D. Open CORs | E. Executed<br>Change Orders | F. Current Budget<br>(B + C + D + E) | G. Invoiced  | H. Balance<br>Remaining<br>(F-G) | I. Delta To<br>Orig. Budget<br>(F-A) |
|----------------------|-----------------------|--------------------------|---------------------|--------------|------------------------------|--------------------------------------|--------------|----------------------------------|--------------------------------------|
| TOTAL                | \$126,398,549         | \$61,463,259             | \$64,724,518        | \$0          | \$210,771                    | \$126,398,549                        | \$24,844,923 | \$101,553,625                    | (\$1)                                |
| WCS_ABC Building     | \$2,825,000           | \$12,181                 | \$2,811,988         | \$0          | \$831                        | \$2,825,000                          | \$1,917,661  | \$907,339                        | \$0                                  |
| WCS_High School      | \$13,580,000          | \$9,694,189              | \$3,759,806         | \$0          | \$126,006                    | \$13,580,000                         | \$2,493,393  | \$11,086,607                     | \$0                                  |
| WCS_Hillside         | \$26,690,000          | \$1,494,280              | \$25,195,720        | \$0          | \$0                          | \$26,690,000                         | \$8,383,354  | \$18,306,646                     | \$0                                  |
| WCS_Loveland         | \$23,280,000          | \$23,183,040             | \$96,960            | \$0          | \$0                          | \$23,280,000                         | \$0          | \$23,280,000                     | \$0                                  |
| WCS_Middle School    | \$5,200,000           | \$150,308                | \$4,970,859         | \$0          | \$78,833                     | \$5,200,000                          | \$2,657,098  | \$2,542,902                      | \$0                                  |
| WCS_Miscellaneous    | \$14,288,549          | \$10,052,946             | \$4,235,603         | \$0          | \$0                          | \$14,288,549                         | \$1,490,419  | \$12,798,130                     | \$0                                  |
| WCS_Paddock Road     | \$3,395,000           | \$3,108,650              | \$286,350           | \$0          | \$0                          | \$3,395,000                          | \$100,575    | \$3,294,425                      | \$0                                  |
| WCS_Rockbrook        | \$3,395,000           | \$3,134,255              | \$260,745           | \$0          | \$0                          | \$3,395,000                          | \$66,843     | \$3,328,158                      | \$0                                  |
| WCS_Security Project | \$750,000             | \$288,866                | \$459,664           | \$0          | \$1,469                      | \$750,000                            | \$398,267    | \$351,732                        | \$0                                  |
| WCS_Underwood Hills  | \$970,000             | \$900,550                | \$69,450            | \$0          | \$0                          | \$970,000                            | \$3,250      | \$966,750                        | \$0                                  |
| WCS_Westbrook        | \$9,215,000           | \$8,374,910              | \$836,458           | \$0          | \$3,632                      | \$9,215,000                          | \$553,708    | \$8,661,292                      | \$0                                  |
| WCS_Westgate         | \$22,810,000          | \$1,069,085              | \$21,740,915        | \$0          | \$0                          | \$22,810,000                         | \$6,780,356  | \$16,029,644                     | \$0                                  |
| TOTAL                | \$126,398,549         | \$61,463,259             | \$64,724,518        | \$0          | \$210,771                    | \$126,398,549                        | \$24,844,923 | \$101,553,625                    | (\$1)                                |