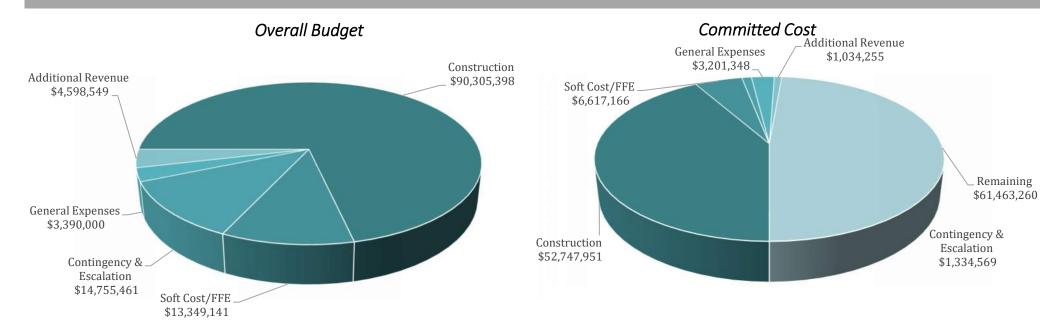

# Westside Community Schools Facilities Master Plan Bond Phase II Status of Overall Program Budget – October 2024

| Overall Program Budget Categories | Overall Budget | Committed Cost | % Committed |
|-----------------------------------|----------------|----------------|-------------|
| Construction                      | \$90,305,398   | \$52,747,951   | 58.4%       |
| Soft Cost/FFE                     | \$13,349,141   | \$6,617,166    | 49.6%       |
| Contingency & Escalation          | \$14,755,461   | \$1,334,569    | 9%          |
| General Expenses                  | \$3,390,000    | \$3,201,348    | 94.4%       |
| Additional Revenue                | \$4,598,549    | \$1,034,255    | 0.0%        |
| TOTAL                             | \$126,398,549  | \$64,935,289   | 51.4%       |